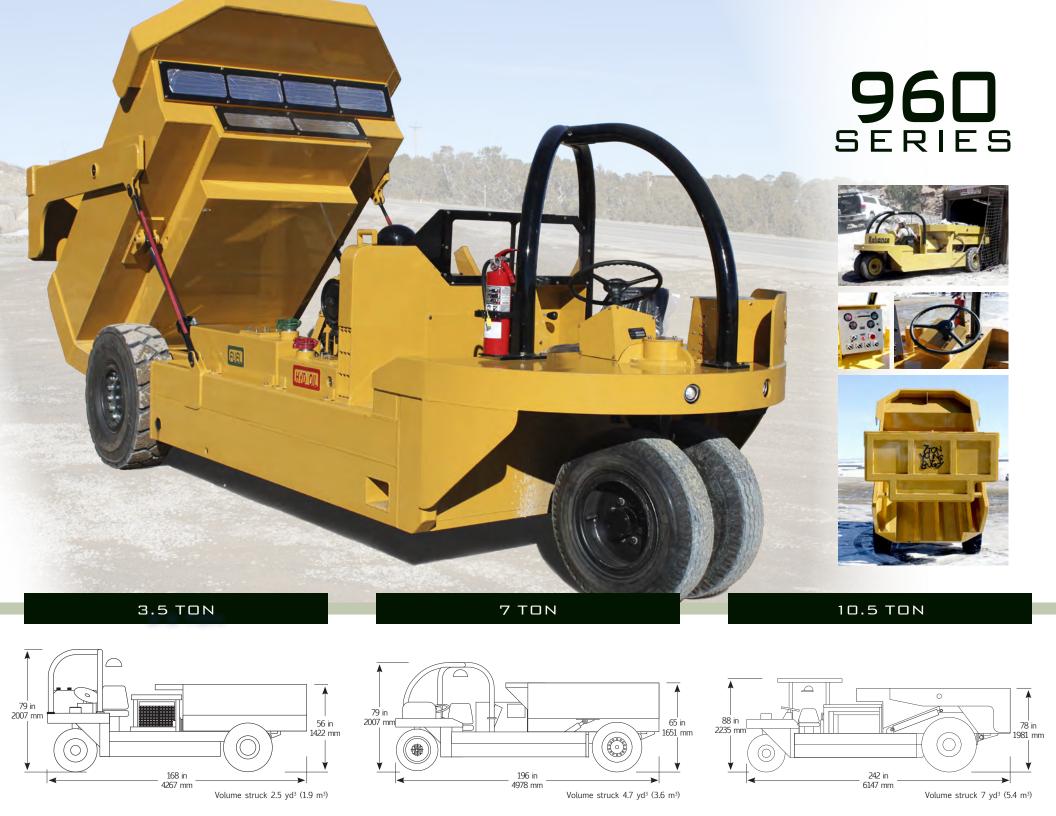

## 960 SERIES

960 SERIES offers a simple and inexpensive line of ore haulage equipment designed for small heading operations. The basic, uncomplicated design provides easy maintenance and very economical operation.

**960 SERIES** dump truck models range from 3.5 ton up through 10.5 ton size. Their size and capacity makes them valuable; with low initial cost and high production.

## 960 SERIES

960 YOUNG BUGGY SERIES

Widths from 62" (1574 mm ) to 86" (2184 mm).
\*\*All dimensions subject to change\*\*

CUSTOM SIZES BUILT TO YOUR SPECIFIC REQUIREMENTS.