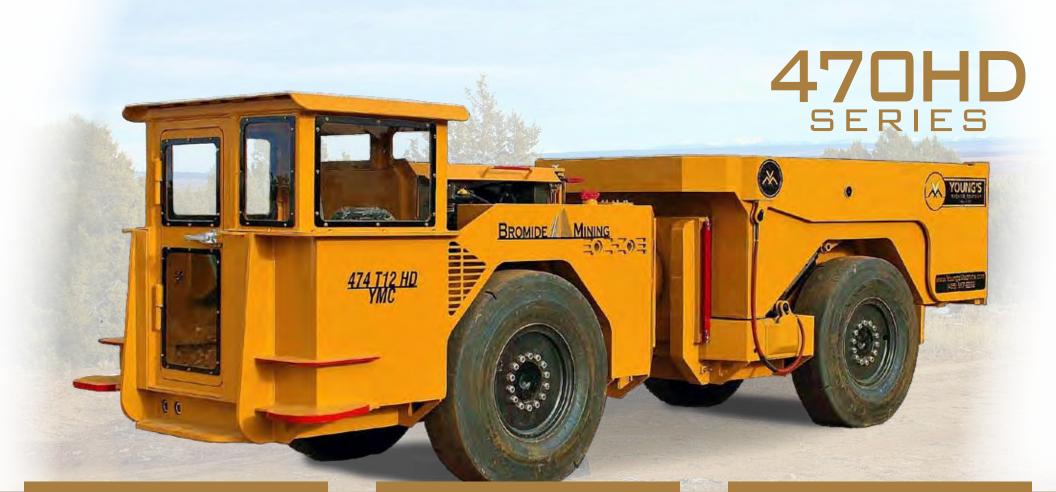

**470HD SERIES** trucks are four wheel drive with articulated steering offering excellent maneuverability in confined areas and narrow vein mines. These trucks are built with quality workmanship and the very latest in mine proven components, giving high production with low maintenance costs.

**470HD SERIES** range from the very narrow 7 ton size, up through the larger 12 ton trucks. As with all of our equipment, these trucks can be custom built to accomodate your mining applications.

## CUSTOM SIZES BUILT TO YOUR SPECIFIC REQUIREMENTS.

Widths from 60" (1574 mm) to 74" (1879 mm). \*\*All dimensions subject to change\*\*

Volume struck 4.5 cubic yards, volume heaped 5.6 cubic yards

9 TON

Volume struck 5.2 cubic yards, volume heaped 6.5 cubic yards

Volume struck 7.0 cubic yards, volume heaped 9.3 cubic yards