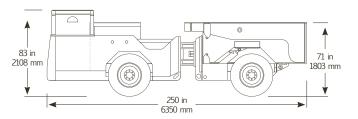

## CUSTOM SIZES BUILT TO YOUR SPECIFIC REQUIREMENTS.

Widths from 60" (1574 mm) to 74" (1879 mm). \*\*All dimensions subject to change\*\*

Volume struck 4.5 cubic yards, volume heaped 5.6 cubic yards

9 TON