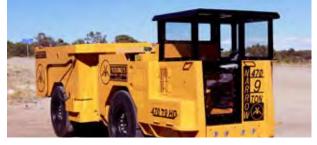

**470HD SERIES** trucks are four wheel drive with articulated steering offering excellent maneuverability in confined areas and narrow vein mines. These trucks are built with quality workmanship and the very latest in mine proven components, giving high production with low maintenance costs.

**470HD SERIES** range from the very narrow 7 ton size, up through the larger 12 ton trucks. As with all of our equipment, these trucks can be custom built to accomodate your mining applications.

proven. Mine tested. Custom built

470HD SERIES

470HD SERIES HAUL TRUCKS