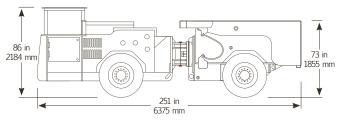

Volume struck 5.2 cubic yards, volume heaped 6.5 cubic yards

Volume struck 7.0 cubic yards, volume heaped 9.3 cubic yards