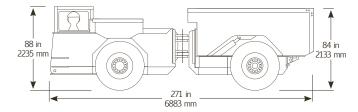

## CUSTOM SIZES BUILT TO YOUR SPECIFIC REQUIREMENTS.

Widths from 60" (1574 mm) to 74" (1879 mm). \*\*All dimensions subject to change\*\*

Volume struck 4.5 cubic yards, volume heaped 5.6 cubic yards

9 TON

Volume struck 5.2 cubic yards, volume heaped 6.5 cubic yards

Volume struck 7.0 cubic yards, volume heaped 9.3 cubic yards