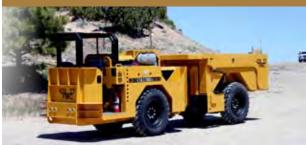

**470HD SERIES** trucks are four wheel drive with articulated steering offering excellent maneuverability in confined areas and narrow vein mines. These trucks are built with quality workmanship and the very latest in mine proven components, giving high production with low maintenance costs.

**470HD SERIES** range from the very narrow 7 ton size, up through the larger 12 ton trucks. As with all of our equipment, these trucks can be custom built to accomodate your mining applications.

proven. Mine tested. Custom built

470HD SERIES

470HD SERIES HAUL TRUCKS